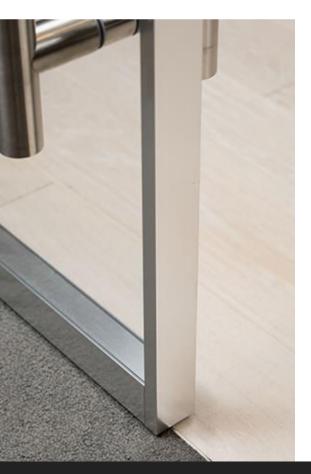

## MIMO by muraflex

MIMO is a true demountable wall. Installed on the finished floor, MIMO can easily be moved and reconfigured. This line satisfies all types of walls, glass or solid panels, and doors: sliding; hinged; with pivots; glass or wood. MIMO walls can also accommodate electrical wiring or plumbing. Apart from being stylish and sophisticated, this line is functional, fully customizable, and perfectly hygienic.

## MINIMAL. MODERN

MIN

MIMO is a perfect option for all commercial designs, such as offices, public spaces, or sanitary needs such as hospitals or laboratories. Made from fully recyclable aluminum, the extrusions are available in countless colors and finishes and can accept a variety of glass and wall panels. Our MIMO range has all the required and necessary conformities, compliances, tests, certifications and contributes to the LEED and WELL codes.