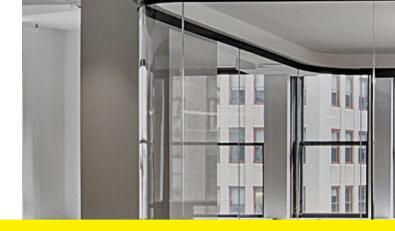

## MIMO by muraflex

MIMO is a true demountable wall. Installed on the finished floor, MIMO can easily be moved and reconfigured. This line satisfies all types of walls, glass or solid panels, and doors: sliding; hinged; with pivots; glass or wood. MIMO walls can also accommodate electrical wiring or plumbing. Apart from being stylish and sophisticated, this line is functional, fully customizable, and perfectly hygienic.

## MINIMAL. MODERN

MIN

MIMO is a perfect option for all commercial designs, such as offices, public spaces, or sanitary needs such as hospitals or laboratories. Made from fully recyclable aluminum, the extrusions are available in countless colors and finishes and can accept a variety of glass and wall panels. Our MIMO range has all the required and necessary conformities, compliances, tests, certifications and contributes to the LEED and WELL codes.