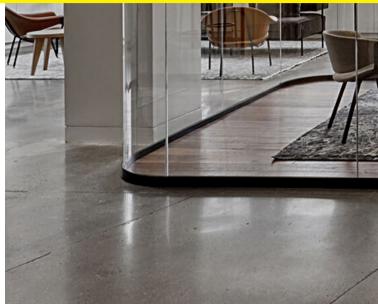

## **FINO** BY MURAFLEX

Clean lines and thin profiles. Reveal the beauty of every interior space while enhancing architectural features and letting in more natural light. Inspired by a sleek design aesthetic, FINO from Muraflex is a streamlined demountable glass wall solution, providing flexibility and convenience with less bulk. Made from fully recyclable aluminum, Muraflex offers European style with domestic lead times.

## THIN. MODERN

FINO is a leader in innovation and engineering with superior quality in performance and design. Minimal and elegant, FINO has an exceptional design, and any architects dream, of perfect alignment. With the need for superior acoustics and achieving higher STC scores, all FINO doors, whether swing or sliding, are inimitably engineered to perfectly seal closed.