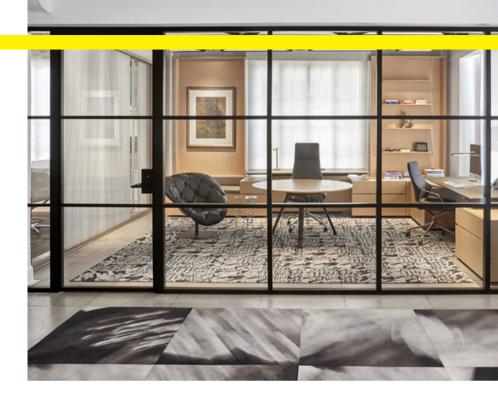

## **PLANIKA** BY MURAFLEX

PLANIKA demising demountable office wall systems are fully demountable offering versatility and flexibility of design in any space without the long-term commitment of conventional drywall construction. Its steel structure is robust and its modularity makes it easy to interchange panels and add furnishings in no time. Electrical and plumbing ready, safe and easy to clean, PLANIKA is the perfect solution for all settings including office, retail or hospital, and other healthcare services.

## MODULAR WALLS

planika

PLANIKA provides the freedom to customize your workspace using several different colors and material choices. Going from mismatched surfaces on either side of the partition to the insertion of hanging furniture, the possibilities are countless. PLANIKA demising wall system allows the flexibility to change your mind as many times as you like without even affecting the internal structure of the system.