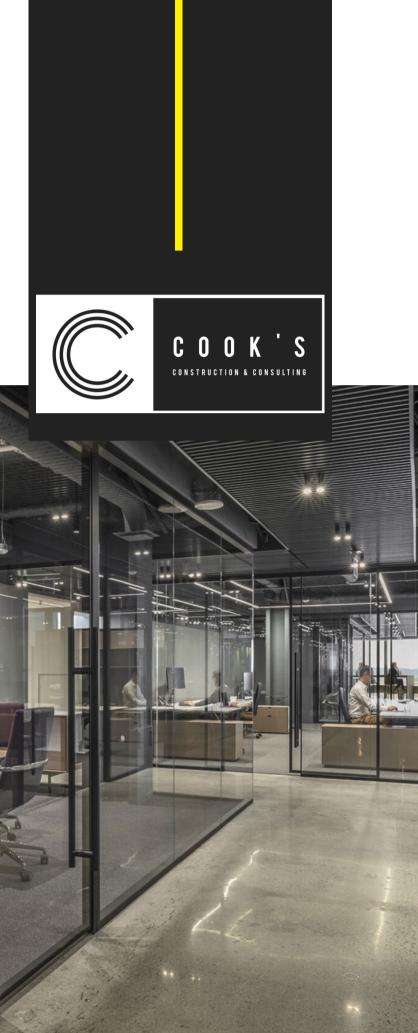

COOKS CONSTRUCTION & CONSULTING, INC.

## DEMOUNTABLE & GLASS PARTITIONS

## GLASS PARTITIONS BY MURAFLEX

Muraflex transforms floor plans into architectural spaces. With a European touch, our design-savvy demountable glass office wall systems and freestanding pods create a distinguished work environment, bringing elegance and purpose together. Rather than permanent drywall, benefit from safe, flexible and reconfigurable walls through one of our 7 lines: MIMO, FINO and QUADRO our demountable glass partitions, EXPO our telescoping door, the versatile demising wall system PLANIKA, and finally two freestanding pods: ARCO and ZITTO.