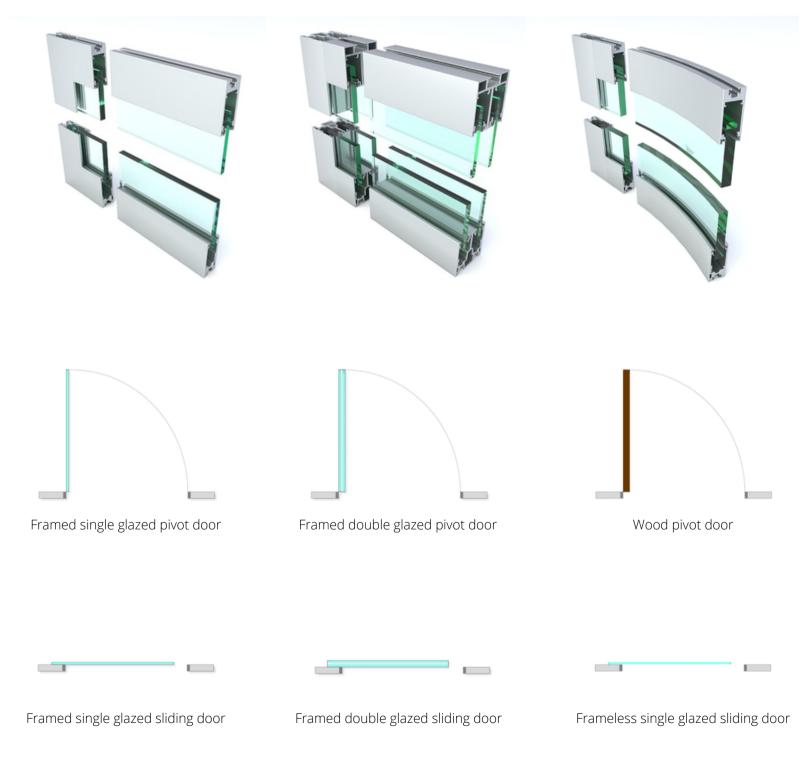

## MIMO by muraflex

MIMO is a true demountable wall. Installed on the finished floor, MIMO can easily be moved and reconfigured. This line satisfies all types of walls, glass or solid panels, and doors: sliding; hinged; with pivots; glass or wood. MIMO walls can also accommodate electrical wiring or plumbing. Apart from being stylish and sophisticated, this line is functional, fully customizable, and perfectly hygienic.

## **FINO** BY MURAFLEX

Clean lines and thin profiles. Reveal the beauty of every interior space while enhancing architectural features and letting in more natural light. Inspired by a sleek design aesthetic, FINO from Muraflex is a streamlined demountable glass wall solution, providing flexibility and convenience with less bulk. Made from fully recyclable aluminum, Muraflex offers European style with domestic lead times.

## THIN. MODERN

FINO is a leader in innovation and engineering with superior quality in performance and design. Minimal and elegant, FINO has an exceptional design, and any architects dream, of perfect alignment. With the need for superior acoustics and achieving higher STC scores, all FINO doors, whether swing or sliding, are inimitably engineered to perfectly seal closed.