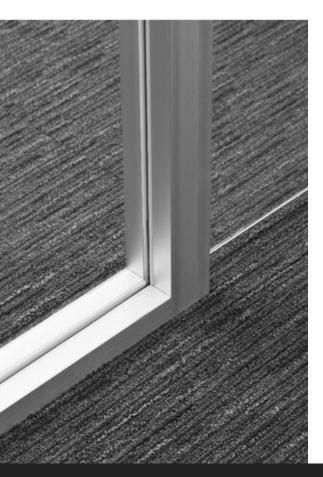

## MIMO by muraflex

MIMO is a true demountable wall. Installed on the finished floor, MIMO can easily be moved and reconfigured. This line satisfies all types of walls, glass or solid panels, and doors: sliding; hinged; with pivots; glass or wood. MIMO walls can also accommodate electrical wiring or plumbing. Apart from being stylish and sophisticated, this line is functional, fully customizable, and perfectly hygienic.

## MINIMAL. MODERN

MIN

MIMO is a perfect option for all commercial designs, such as offices, public spaces, or sanitary needs such as hospitals or laboratories. Made from fully recyclable aluminum, the extrusions are available in countless colors and finishes and can accept a variety of glass and wall panels. Our MIMO range has all the required and necessary conformities, compliances, tests, certifications and contributes to the LEED and WELL codes.