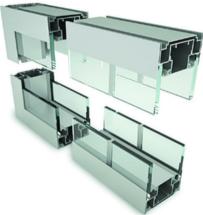

## **FINO** BY MURAFLEX

Clean lines and thin profiles. Reveal the beauty of every interior space while enhancing architectural features and letting in more natural light. Inspired by a sleek design aesthetic, FINO from Muraflex is a streamlined demountable glass wall solution, providing flexibility and convenience with less bulk. Made from fully recyclable aluminum, Muraflex offers European style with domestic lead times.

## THIN. MODERN

FINO is a leader in innovation and engineering with superior quality in performance and design. Minimal and elegant, FINO has an exceptional design, and any architects dream, of perfect alignment. With the need for superior acoustics and achieving higher STC scores, all FINO doors, whether swing or sliding, are inimitably engineered to perfectly seal closed.