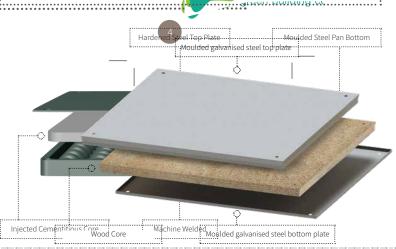

# CONSTRUCTION

he panels consist of a hardened steel top and moulded bottom sheet plate The panels consist of a hardened steel top and bottom sheet plate encapsulating a structural wood core with corrosion resistant protection, inside and out, encapsulating a

#### FFINISH

**CORE** Cementitious Compound

Gastersized Steeld powder coated finish.

**956774**3132mm

**CORRE**VOER Mentitious Compound

Protection in ade and Otten apply the astructural - CONNECTION