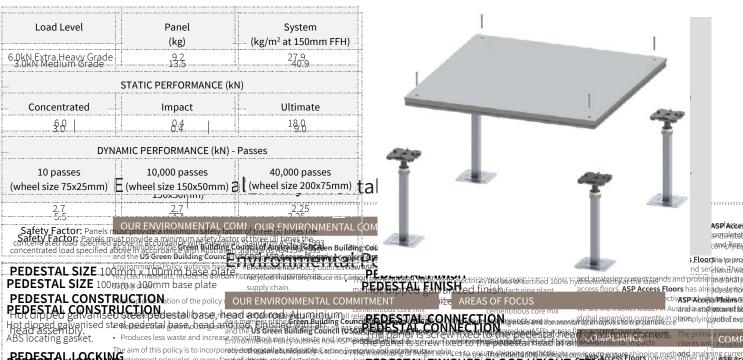

#### PERFORMANCE TO STANDARDS GUIDE PER AS4154 - 1993 AUSTRALIAN STANDARD - GENERAL ACCESS FLOORS

tdeliberate action to which greate vibration displacement.

PEDESTALLOCKING velopment principles in every facetholders in every verice the services he beginder in the property of the pedestals will be provided by the property of the pedestals will be provided by the property of the pedestals will be provided by the pedestals will be provided by the property of the pedestals will be provided by the property of the pedestals will be provided by the property of the pedestals will be provided by the property of the pedestals will be provided by the pedestals by the pedestals will be provided by the pedestals by the pedestals will be provided by the pedestals by the pedestal \*\* PIC Swast \*\* Sase resycling to the Study ASP Access from the Supplementary of the Supplementary Substitution of the factor with the factor of the construction of

The panel is screw fixed to the pedestal head at all four corners

#### CONNECTION

The panel is screw fixed to the pedestal head at all four corners